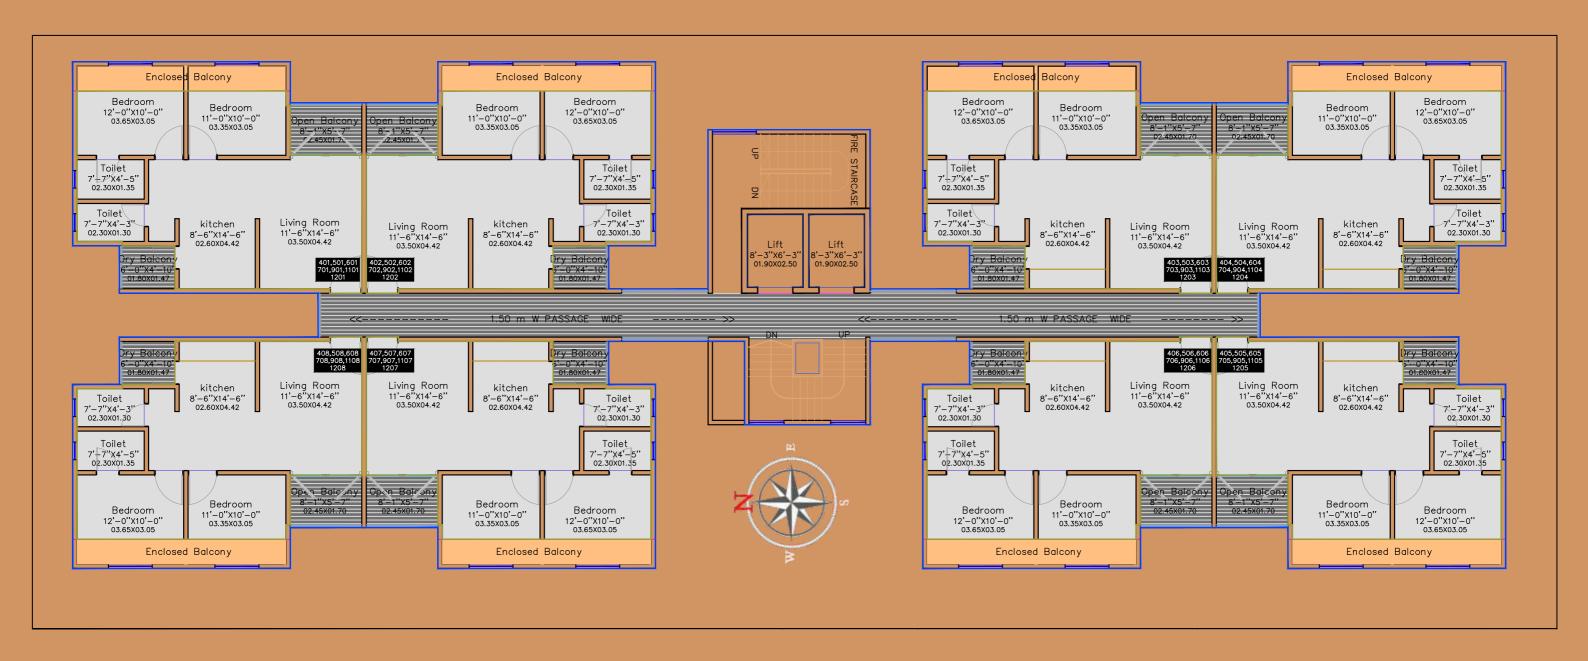

# 4th, 5th, 6th, 7th, 9th, 10th, 11th, 12th Floor Plans

| Typical Floor Typ                  |       | Rera Carpet | Encl. Balcony | Terrace | То    | tal    |
|------------------------------------|-------|-------------|---------------|---------|-------|--------|
|                                    | Sq.M. | Sq.M.       | Sq.M.         | Sq.M.   | Sq.M. | Sq.Ft. |
| 401,501,601,701,901,1001,1101,1201 | 2BHK  | 55.56       | 6.08          | 6.81    | 68.45 | 737    |
| 402,502,602,702,902,1002,1102,1202 | 2BHK  | 55.56       | 6.08          | 6.81    | 68.45 | 737    |
| 403,503,603,703,903,1003,1103,1203 | 2BHK  | 55.56       | 6.08          | 6.81    | 68.45 | 737    |
| 404,504,604,704,904,1004,1104,1204 | 2BHK  | 55.56       | 6.08          | 6.81    | 68.45 | 737    |
| 405,505,605,705,905,1005,1105,1205 | 2BHK  | 55.56       | 6.08          | 6.81    | 68.45 | 737    |
| 406,506,606,706,906,1006,1106,1206 | 2BHK  | 55.56       | 6.08          | 6.81    | 68.45 | 737    |
| 407,507,607,707,907,1007,1107,1207 | 2BHK  | 55.56       | 6.08          | 6.81    | 68.45 | 737    |
| 408,508,608,708,908,1008,1108,1208 | 2BHK  | 55.56       | 6.08          | 6.81    | 68.45 | 737    |