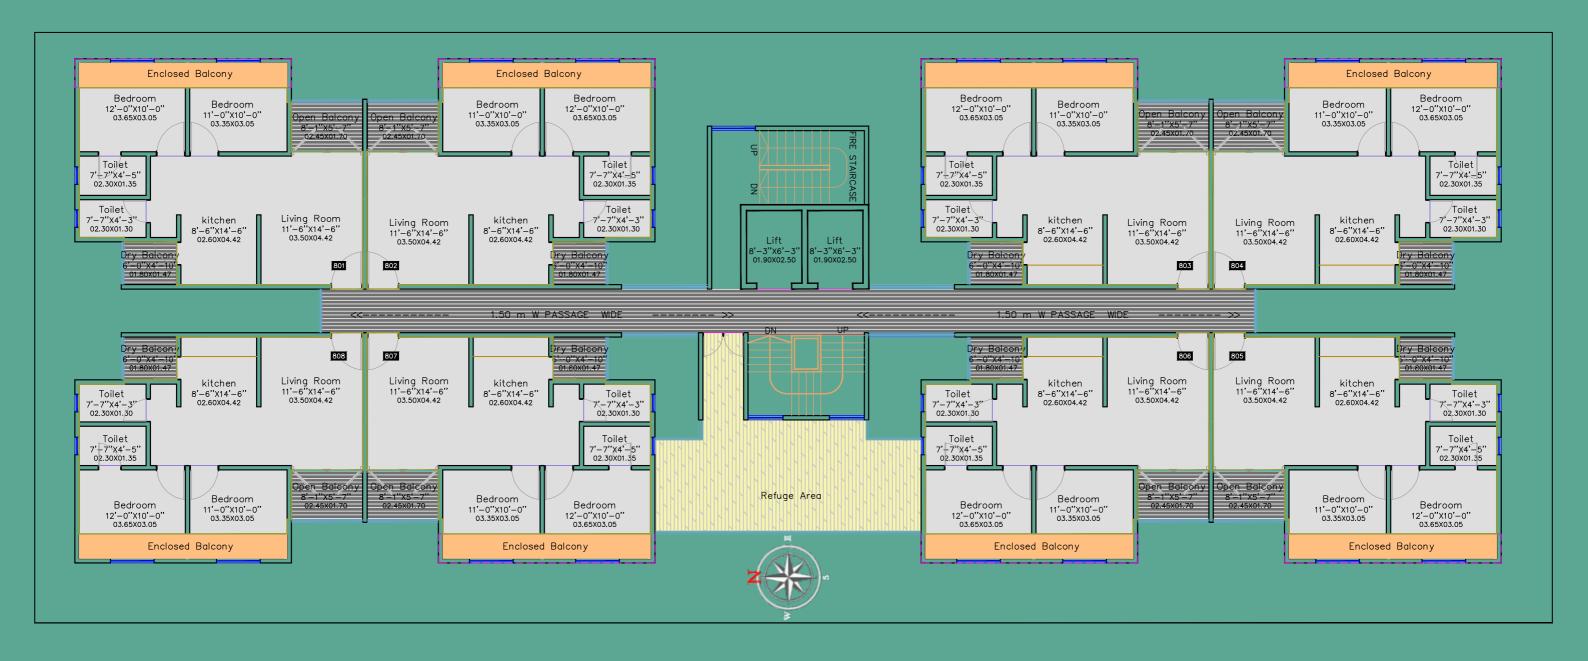

## 8th Floor Plan

| Typical Floor | Туре         | Rera Carpet | Encl. Balcony | Terrace | Total |             |
|---------------|--------------|-------------|---------------|---------|-------|-------------|
|               | Sq.M.        | Sq.M.       | Sq.M.         | Sq.M.   | Sq.M. | Sq.Ft.      |
| 801           | 2BHK         | 55.56       | 6.08          | 6.81    | 68.45 | <b>7</b> 37 |
| 80 <b>2</b>   | 2BH <b>K</b> | 55.56       | 6.08          | 6.81    | 68.45 | <b>7</b> 37 |
| 803           | 2BHK         | 55.56       | 6.08          | 6.81    | 68.45 | 737         |
| 804           | 2BHK         | 55.56       | 6.08          | 6.81    | 68.45 | 737         |
| 805           | 2BHK         | 55.56       | 6.08          | 6.81    | 68.45 | 737         |
| 806           | 2BHK         | 55.56       | 6.08          | 6.81    | 68.45 | 737         |
| 807           | 2BHK         | 55.56       | 6.08          | 6.81    | 68.45 | 737         |
| 808           | 2BHK         | 55.56       | 6.08          | 6.81    | 68.45 | 737         |