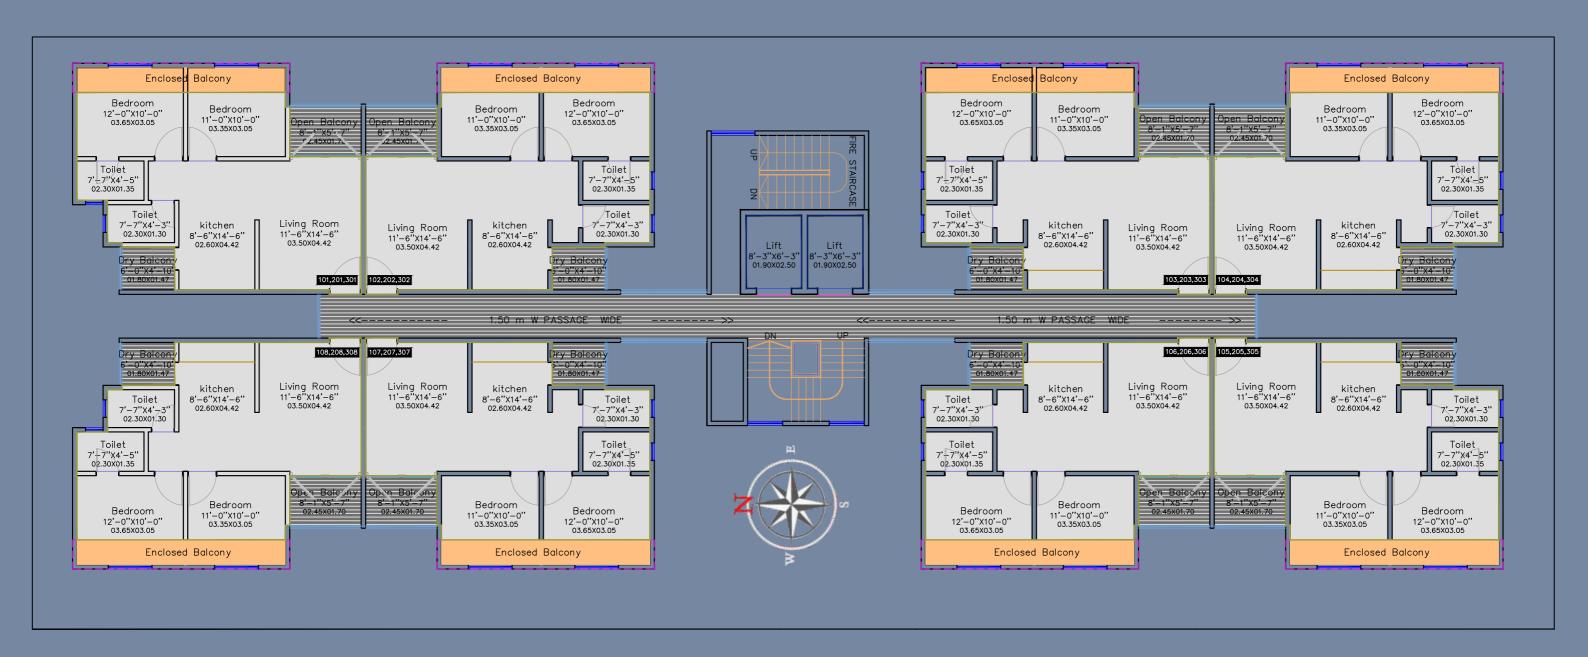

# 1st, 2nd, 3rd Floor Plans

| Typical Floor         | Туре         | Rera Carpet | Encl. Balcony | Terrace | Total |             |
|-----------------------|--------------|-------------|---------------|---------|-------|-------------|
|                       | Sq.M.        | Sq.M.       | Sq.M.         | Sq.M.   | Sq.M. | Sq.Ft.      |
| 101, 201, 301         | 2BHK         | 54.04       | 6.08          | 6.81    | 66.93 | 720         |
| 102, 202, 30 <b>2</b> | 2BH <b>K</b> | 55.56       | 6.08          | 6.81    | 68.45 | <b>7</b> 37 |
| 103, 203, 303         | 2BHK         | 55.56       | 6.08          | 6.81    | 68.45 | 737         |
| 104, 204, 304         | 2BHK         | 55.56       | 6.08          | 6.81    | 68.45 | 737         |
| 105, 205, 305         | 2BHK         | 55.56       | 6.08          | 6.81    | 68.45 | 737         |
| 106, 206, 306         | 2BHK         | 55.56       | 6.08          | 6.81    | 68.45 | 737         |
| 107, 207, 307         | 2BHK         | 55.56       | 6.08          | 6.81    | 68.45 | 737         |
| 108, 208, 308         | 2BHK         | 54.04       | 6.08          | 6.81    | 66.93 | 720         |